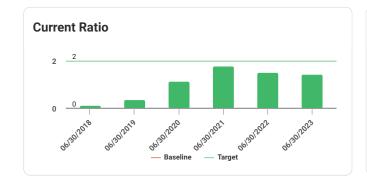

# **Current Ratio**

FY 18: 0.14

FY 19: 0.36

FY 20: 1.13

FY 21: 1.77

FY 22: 1.52

FY 23 (Unaudited): 1.44