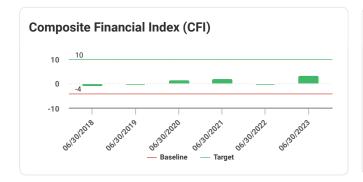

# CFI

FY 18: -1.0

FY 19: -0.4

FY 20: 1.6

FY 21: 2.1

FY 22: -0.4

FY 23 (Unaudited): 3.5

2024-04-15 - 11:30:58AM EDT 3 of 4