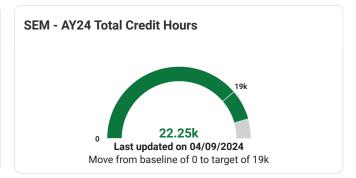

April 24-26, 2024

# **Strategic Enrollment Management - AY24**

Richard Bland College Committee Pre-Read Page 1 of 4







# DroneUp Flight Academy Academic Year Headcount FY23 135 35 Total 15 completed during Fall 2023, 20 projected for Spring 2024 semester FY24 Projected (UAS Certificate Completion - most training has been delayed until F135 is approved)

| Academic Year | Student Headcount |
|---------------|-------------------|
| AY22          | 1425              |
| NY23          | 1595              |
| AY24          | 1985              |

**Dual Enrollment Student Headcount** 

April 24-26, 2024

# **Student Success Goals**

Richard Bland College Committee Pre-Read Page 2 of 4

# **Increase First Time in College Retention Rate**

Increase First Time in College Retention from 38% to 60% by 2030

38%: RBC average58%: Virginia average

56%: IPEDS comparison group average

61%: National average

#### **Inc