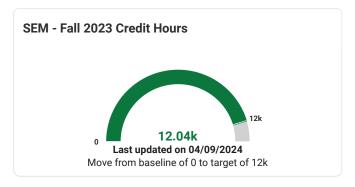

April 24-26, 2024

# **Strategic Enrollment Management - AY24**

Richard Bland College Committee Pre-Read Page 1 of 4







# DroneUp Flight Academy Academic Year Headcount FY23 135 35 Total 15 completed during Fall 2023, 20 projected for Spring 2024 semester FY24 Projected (UAS Certificate Completion - most training has been delayed until F135 is approved)

| Academic Year | Student Headcount |
|---------------|-------------------|
| AY22          | 1425              |
| NY23          | 1595              |
| AY24          | 1985              |

**Dual Enrollment Student Headcount** 

April 24-26, 2024

# **Student Success Goals**

Richard Bland College Committee Pre-Read Page 2 of 4

# **Increase First Time in College Retention Rate**

Increase First Time in College Retention from 38% to 60% by 2030

38%: RBC average58%: Virginia average

56%: IPEDS comparison group average

61%: National average

#### *