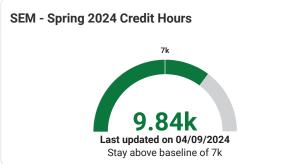

April 24-26, 2024

# **Strategic Enrollment Management - AY24**

Richard Bland College Committee Pre-Read Page 1 of 4







# DroneUp Flight Academy Academic Year Headcount FY23 135 35 Total 15 completed during Fall 2023, 20 projected for Spring 2024 semester FY24 Projected (UAS Certificate Completion - most training has been delayed until F135 is approved)

| Academic Year | Student Headcount |
|---------------|-------------------|
| AY22          | 1425              |
| NY23          | 1595              |
| AY24          | 1985              |

**Dual Enrollment Student Headcount** 

April 24-26, 2024

# **Student Success Goals**

Richard Bland College Committee Pre-Read Page 2 of 4

# **Increase First Time in College Retention Rate**

Increase First Time in College Retention from 38% to 60% by 2030

38%: RBC average58%: Virginia average

56%: IPEDS comparison group average

61%: National average

#### **I