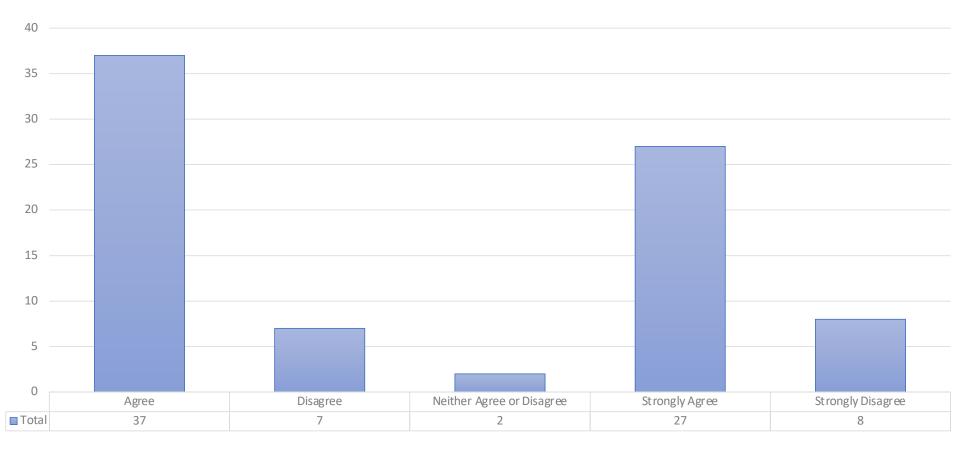

### Question 2: Should individuals/families who share a household with people that are quarantined also quarantine?

Question 3: Should individuals traveling to Saint Paul Island get tested for COVID-19 before they travel to Saint Paul Island?