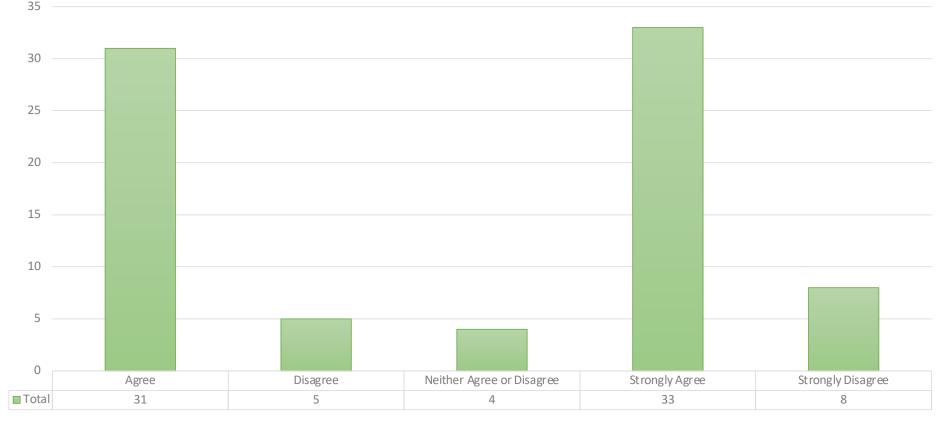

### Question 1: Should individuals traveling to Saint Paul Island quarantine for 4 days upon arrival in our community?