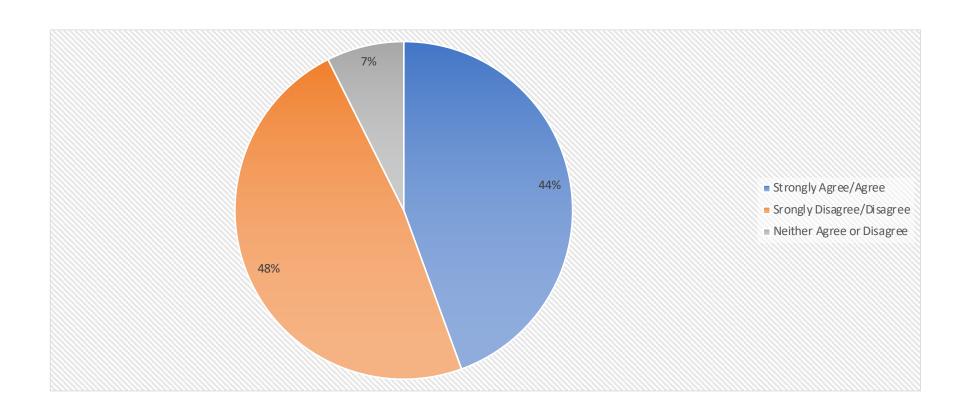

### Question 1: Should individuals traveling to Saint Paul Island quarantine for 4 days upon arrival in our community?