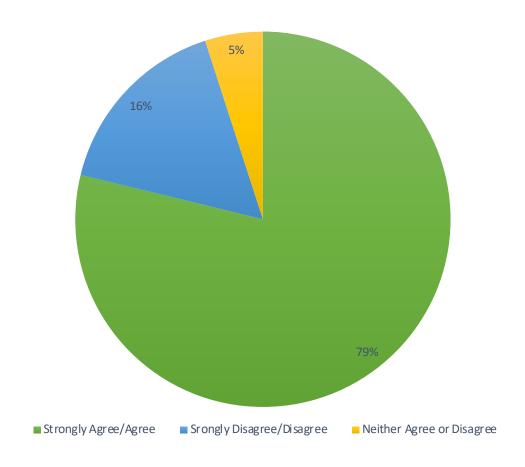

### Question 1: Should individuals traveling to Saint Paul Island quarantine for 4 days upon arrival in our community?