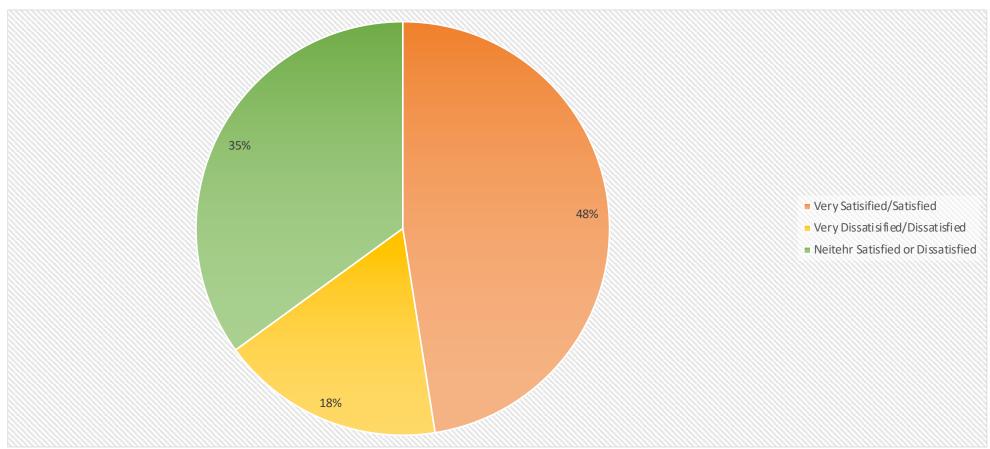

### Question 6: Please rate your satisfaction with the City's response to COVID-19.