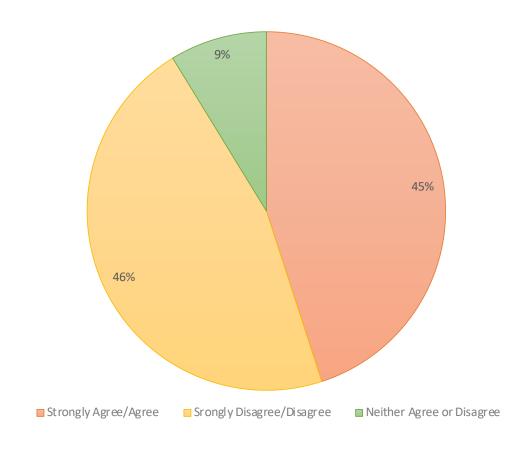

### Question 2: Should individuals/families who share a household with people that are quarantined also quarantine?

Question 3: Should individuals traveling to Saint Paul Island get tested for COVID-19 before they travel to Saint Paul Island?