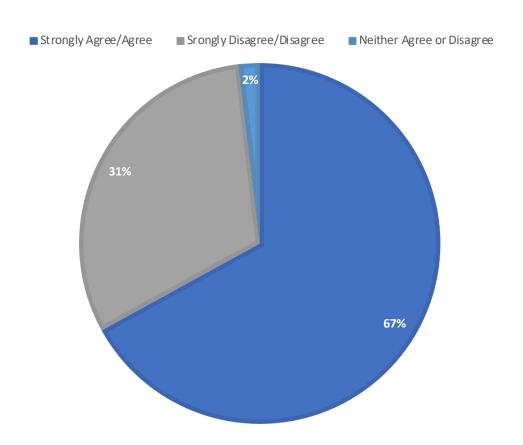

### Question 2: Should individuals/families who share a household with people that are quarantined also quarantine?

Question 3: Should individuals traveling to Saint Paul Island get tested for COVID-19 before they travel to Saint Paul Island?