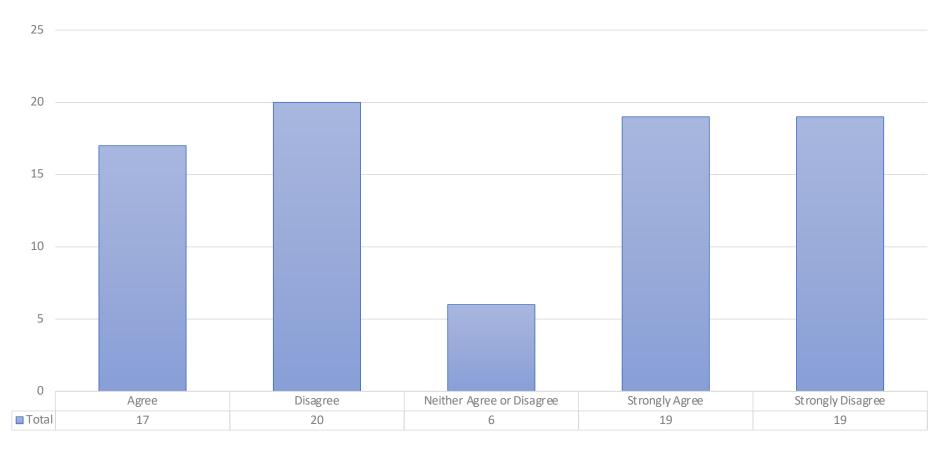

### Question 1: Should individuals traveling to Saint Paul Island quarantine for 4 days upon arrival in our community?