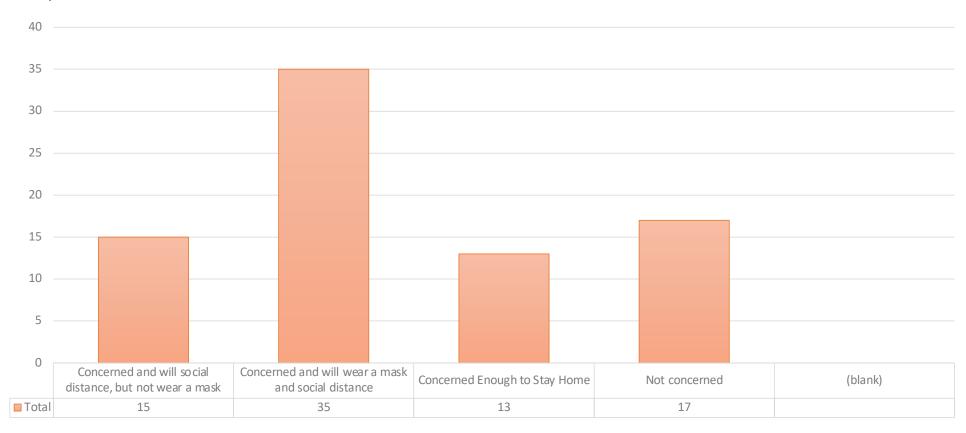

## Question 4: Should individuals traveling to Saint Paul Island get tested for COVID-19 after they arrive on Saint Paul Island?

Question 5: When/if there are reported positive cases of COVID-19 in our community, what do you expect your response will be?