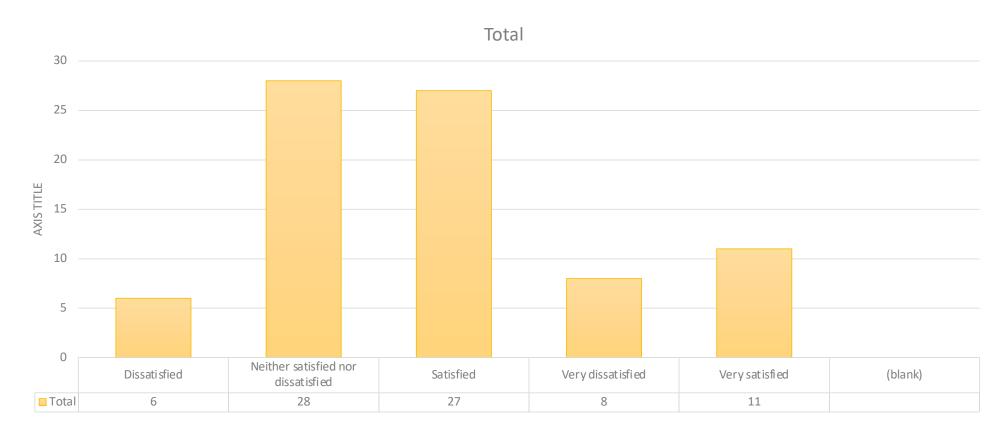

### Question 6: Please rate your satisfaction with the City's response to COVID-19.