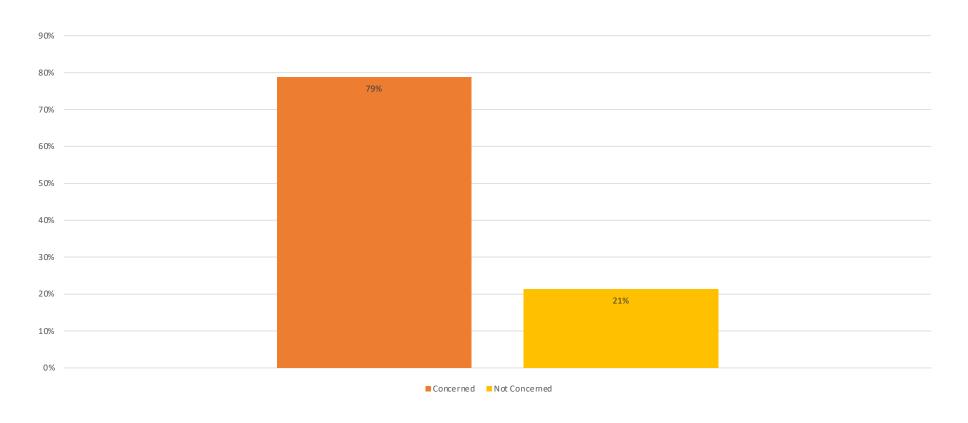

## Question 4: Should individuals traveling to Saint Paul Island get tested for COVID-19 after they arrive on Saint Paul Island?

Question 5: When/if there are reported positive cases of COVID-19 in our community, what do you expect your response will be?