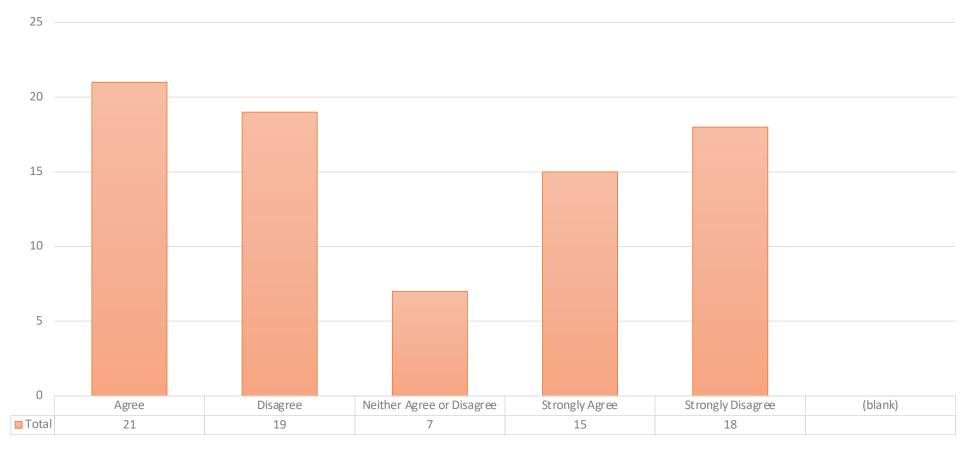

### Question 2: Should individuals/families who share a household with people that are quarantined also quarantine?

Question 3: Should individuals traveling to Saint Paul Island get tested for COVID-19 before they travel to Saint Paul Island?